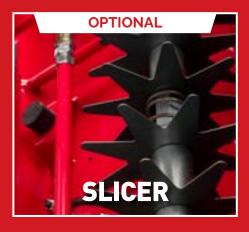

Our innovative range of optional, toolless attachments increase productivity, providing great results through design, not weight.

Changing attachments has never been so easy. Simply remove the quick release safety pin & switch out the attachment.

| Smoothing Heads                                                  | 2 overlapping, fitted with tri-rollers in each head, no gap between heads                                                                                            |
|------------------------------------------------------------------|----------------------------------------------------------------------------------------------------------------------------------------------------------------------|
| Rolling Width (Swath)                                            | 50" (1270mm)                                                                                                                                                         |
| Weight                                                           | 800 lb (364 kg)                                                                                                                                                      |
| <b>Drawbar</b> Lifting weight when connecting Ball style         | 25lb (11kg)<br>Dual size 2″or 50mm                                                                                                                                   |
| Tires                                                            | 18 x 6.50 x 4. 4 ply                                                                                                                                                 |
| Engine Start/Stop                                                | Recoil & Switch                                                                                                                                                      |
| <b>Brake</b><br>Roller                                           | Regenerative - finger switch or foot pedal                                                                                                                           |
| Lights                                                           | AC/DC LED                                                                                                                                                            |
| Battery Charger                                                  | Universal 48V onboard (lithium & acid)                                                                                                                               |
| Optional Equipment Slicer - Quick release                        | 15 blades, self-rotating on shaft & bearings Slice depth up to 7/8" (22mm)                                                                                           |
| Spiker - Quick release<br>Brush - Quick release<br>Drop down leg | 30 wheels, self-rotating. SS shaft & bearings<br>Spike depth <sup>7</sup> /8" (22mm)<br>Stiff or Medium strength bristles available<br>Suits Ball style drawbar only |
| Warranty                                                         | 2 years - Limited manufacturer's warranty.                                                                                                                           |