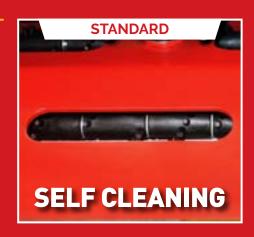

Our innovative range of optional, toolless attachments increase productivity, providing great results through design, not weight.

Changing attachments has never been so easy. Simply remove the quick release safety pin & switch out the attachment.

| Smoothing Heads                                                  | 2 overlapping, fitted with tri-rollers in each head, no gap between heads                                                                                            |
|------------------------------------------------------------------|----------------------------------------------------------------------------------------------------------------------------------------------------------------------|
| Rolling Width (Swath)                                            | 50" (1270mm)                                                                                                                                                         |
| Weight                                                           | 800 lb (364 kg)                                                                                                                                                      |
| <b>Drawbar</b> Lifting weight when connecting Ball style         | 25lb (11kg)<br>Dual size 2″or 50mm                                                                                                                                   |
| Tires                                                            | 18 x 6.50 x 4. 4 ply                                                                                                                                                 |
| Engine Start/Stop                                                | Recoil & Switch                                                                                                                                                      |
| <b>Brake</b><br>Roller                                           | Regenerative - finger switch or foot pedal                                                                                                                           |
| Lights                                                           | AC/DC LED                                                                                                                                                            |
| Battery Charger                                                  | Universal 48V onboard (lithium & acid)                                                                                                                               |
| Optional Equipment Slicer - Quick release                        | 15 blades, self-rotating on shaft & bearings Slice depth up to 7/8" (22mm)                                                                                           |
| Spiker - Quick release<br>Brush - Quick release<br>Drop down leg | 30 wheels, self-rotating. SS shaft & bearings<br>Spike depth <sup>7</sup> /8" (22mm)<br>Stiff or Medium strength bristles available<br>Suits Ball style drawbar only |
| Warranty                                                         | 2 years - Limited manufacturer's warranty.                                                                                                                           |