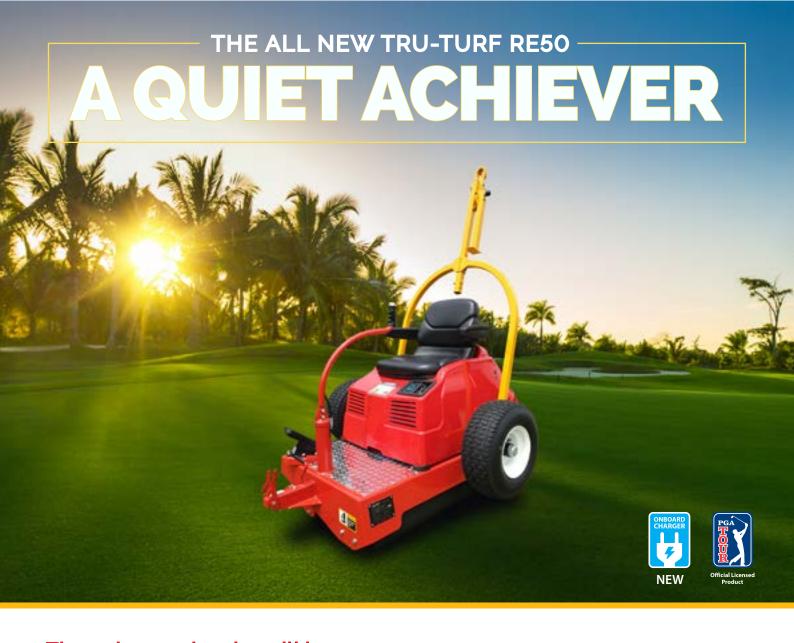

Our intuitive quick release accessories let you easily change between slitting, spiking or brushing in seconds. No tools required.

The RE50 incorporates our patented self cleaning nodules. These remove clipping build up during rolling to eliminate

dumping and keep the smoothing rollers clean of debris for a smoother more even roll.

Our rollers are lighter, smarter, and more adaptable. Where other machines rely on weight to heavily compress the playing surface, our lightweight rollers create a smooth, true surface without compacting the soil beneath, resulting in better soil structure and healthier grass.

## **RELIABILE AND VERSATILE**

The patented tri-roller smoothing heads are fitted with hassle free, self cleaning nodules to eliminate dumping and debris impact. Heavy duty sealed bearings, rubber cushion mounts and two greasing points help reduce maintenance requirements.